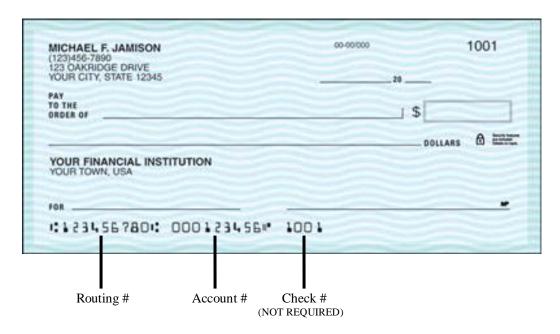

### **Sample Check**

## **Required Documents to Attach**

Along with this signed enrollment form, please attach a copy of a voided check drawn on the Bank Account number provided in this enrollment form.

4195 Chino Hills Pkwy #303 Chino Hills, CA 91709

#### **Bank Account Information**

| Bank Name           |          |         |  |
|---------------------|----------|---------|--|
| Bank Routing Number |          |         |  |
| Bank Account Number |          |         |  |
| Account Type        | Checking | Savings |  |
|                     |          |         |  |